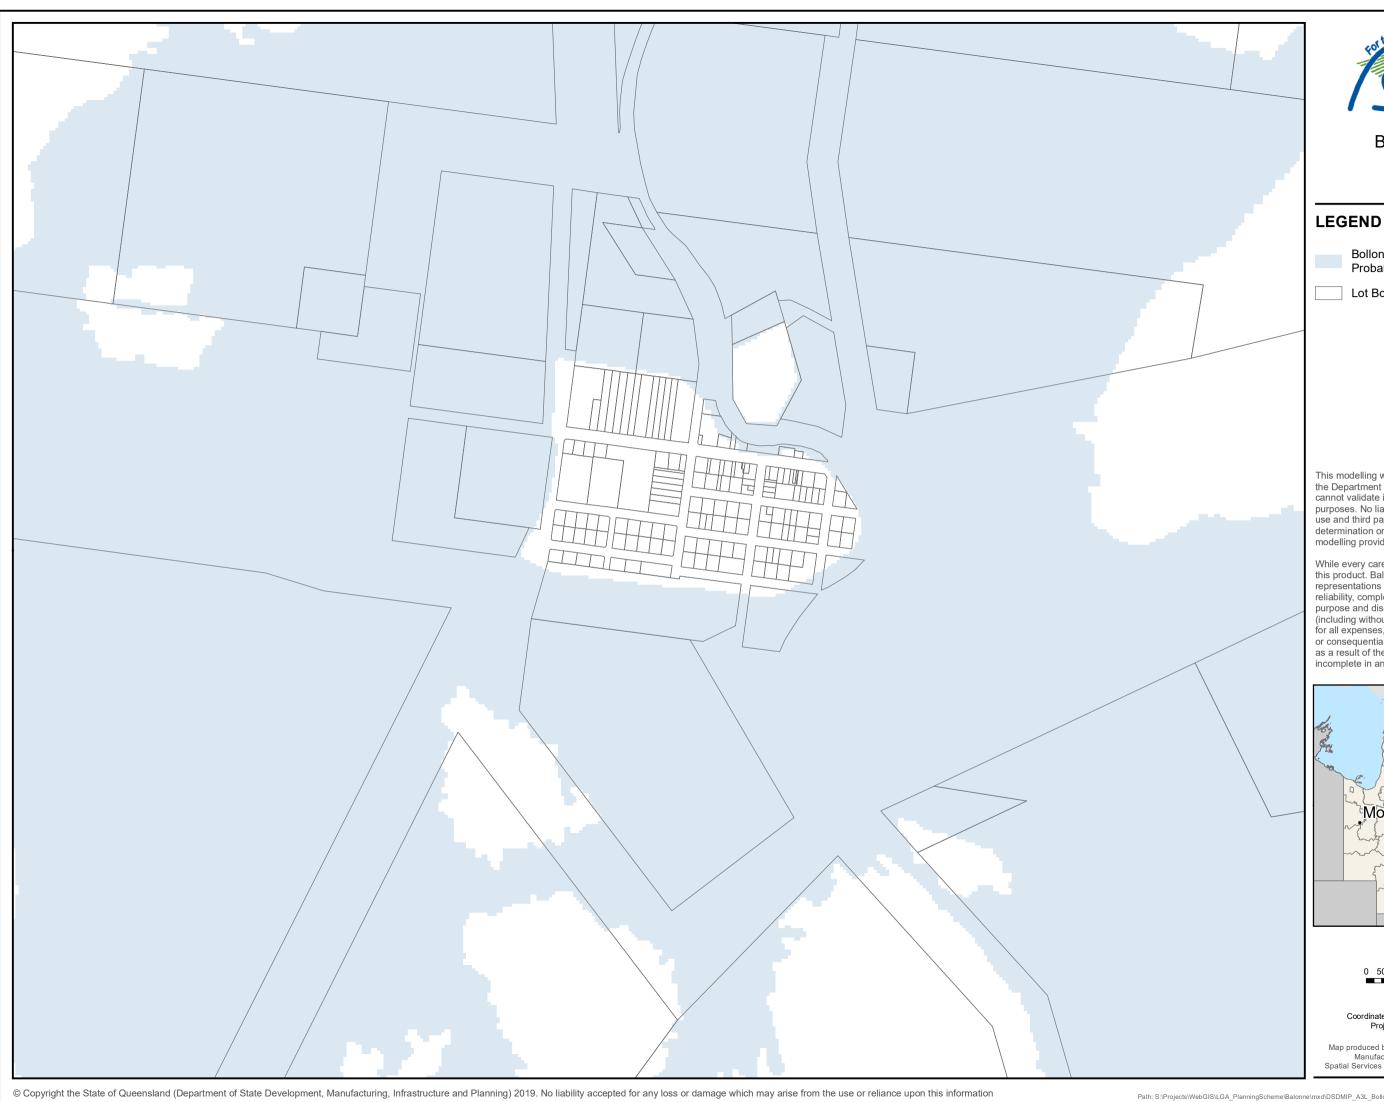

Balonne Shire Council Planning Scheme Bollon Flood Hazard

Bollon 1% Annual Exceedance Probability Flood Extent

Lot Boundary

This modelling was done for a specific purpose for the Department and Transport and Main Roads and cannot validate its use by third parties for other purposes. No liability will be accepted for third party use and third parties will need to make their own determination on the validity of the information and modelling provided.

While every care is taken to ensure the accuracy of this product. Balonne Shire Council makes no representations or warranties about the accuracy, reliability, completeness or suitability for any particular purpose and disclaims all responsibility and all liability (including without limitation, liability in negligence) for all expenses, losses, damages (including indirect or consequential damages) and costs you may incur or consequential damages) and costs you may incur as a result of the product being inaccurate or incomplete in any way or for any reason.

Map Size: A3

Coordinate System: GDA 1994 MGA Zone 55 Projection: Transverse Mercator Datum: GDA 1994

Map produced by the Department of State Development, Manufacturing, Infrastructure and Planning Spatial Services Unit for Balonne Shire Council, 26/11/2019