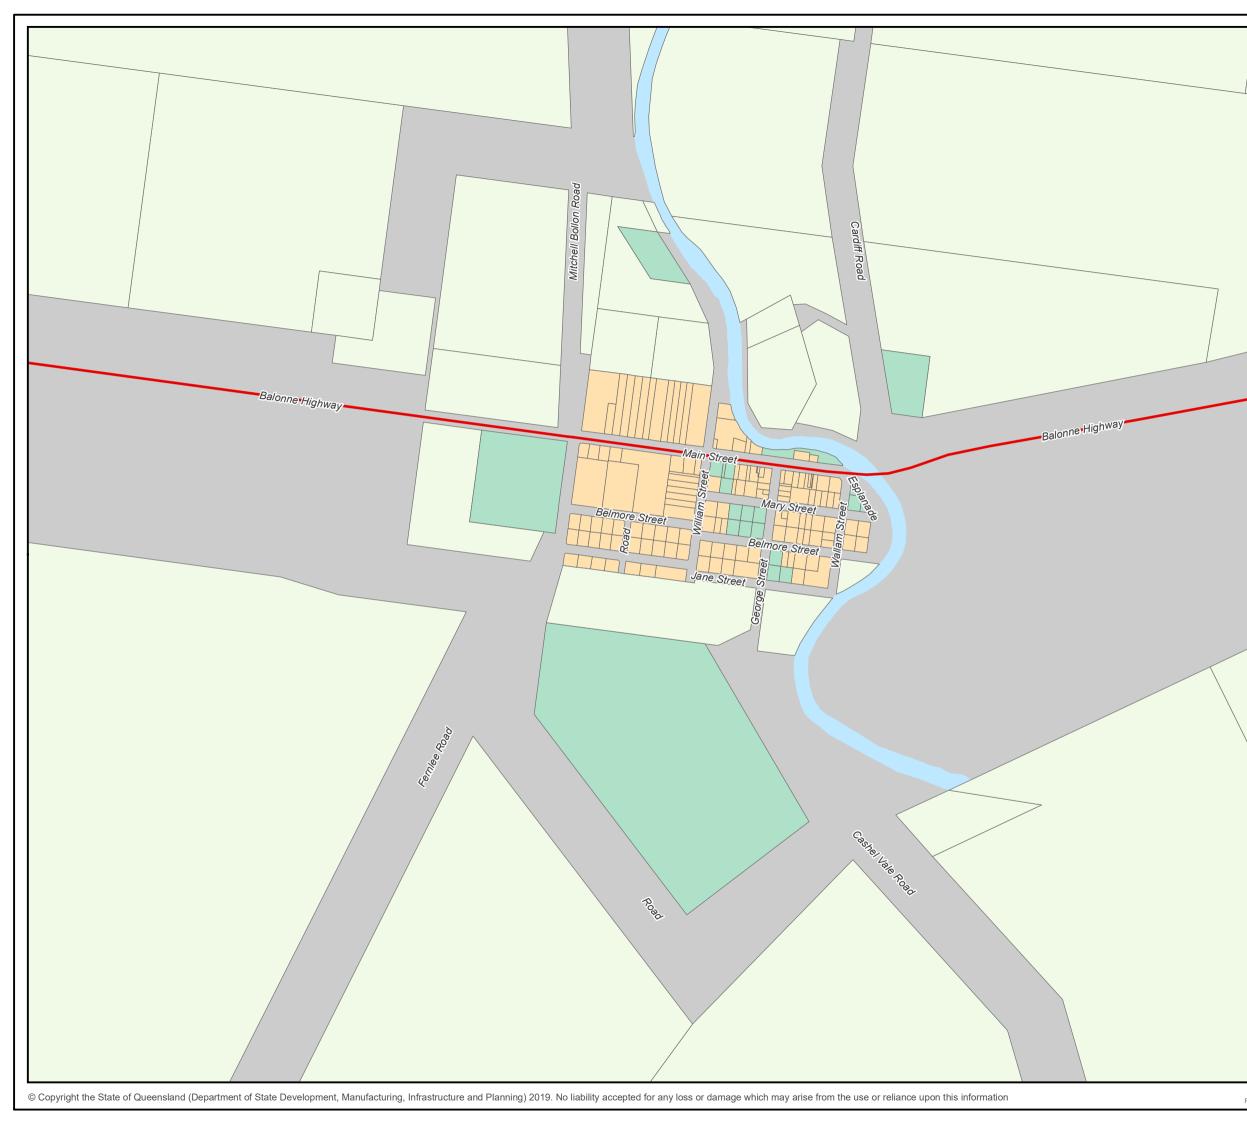

## Balonne Shire Council Planning Scheme Bollon Zones

## LEGEND

State-controlled road

## ZONE

- Recreation and open space
- Rural
- Township

## CADASTRAL PARCELS

- Water parcels
- Road parcels

While every care is taken to ensure the accuracy of this product. Balonne Shire Council makes no representations or warranties about the accuracy, reliability, completeness or suitability for any particular purpose and disclaims all responsibility and all liability (including without limitation, liability in negligence) for all expenses, losses, damages (including indirect or consequential damages) and costs you may incur as a result of the product being inaccurate or incomplete in any way or for any reason.