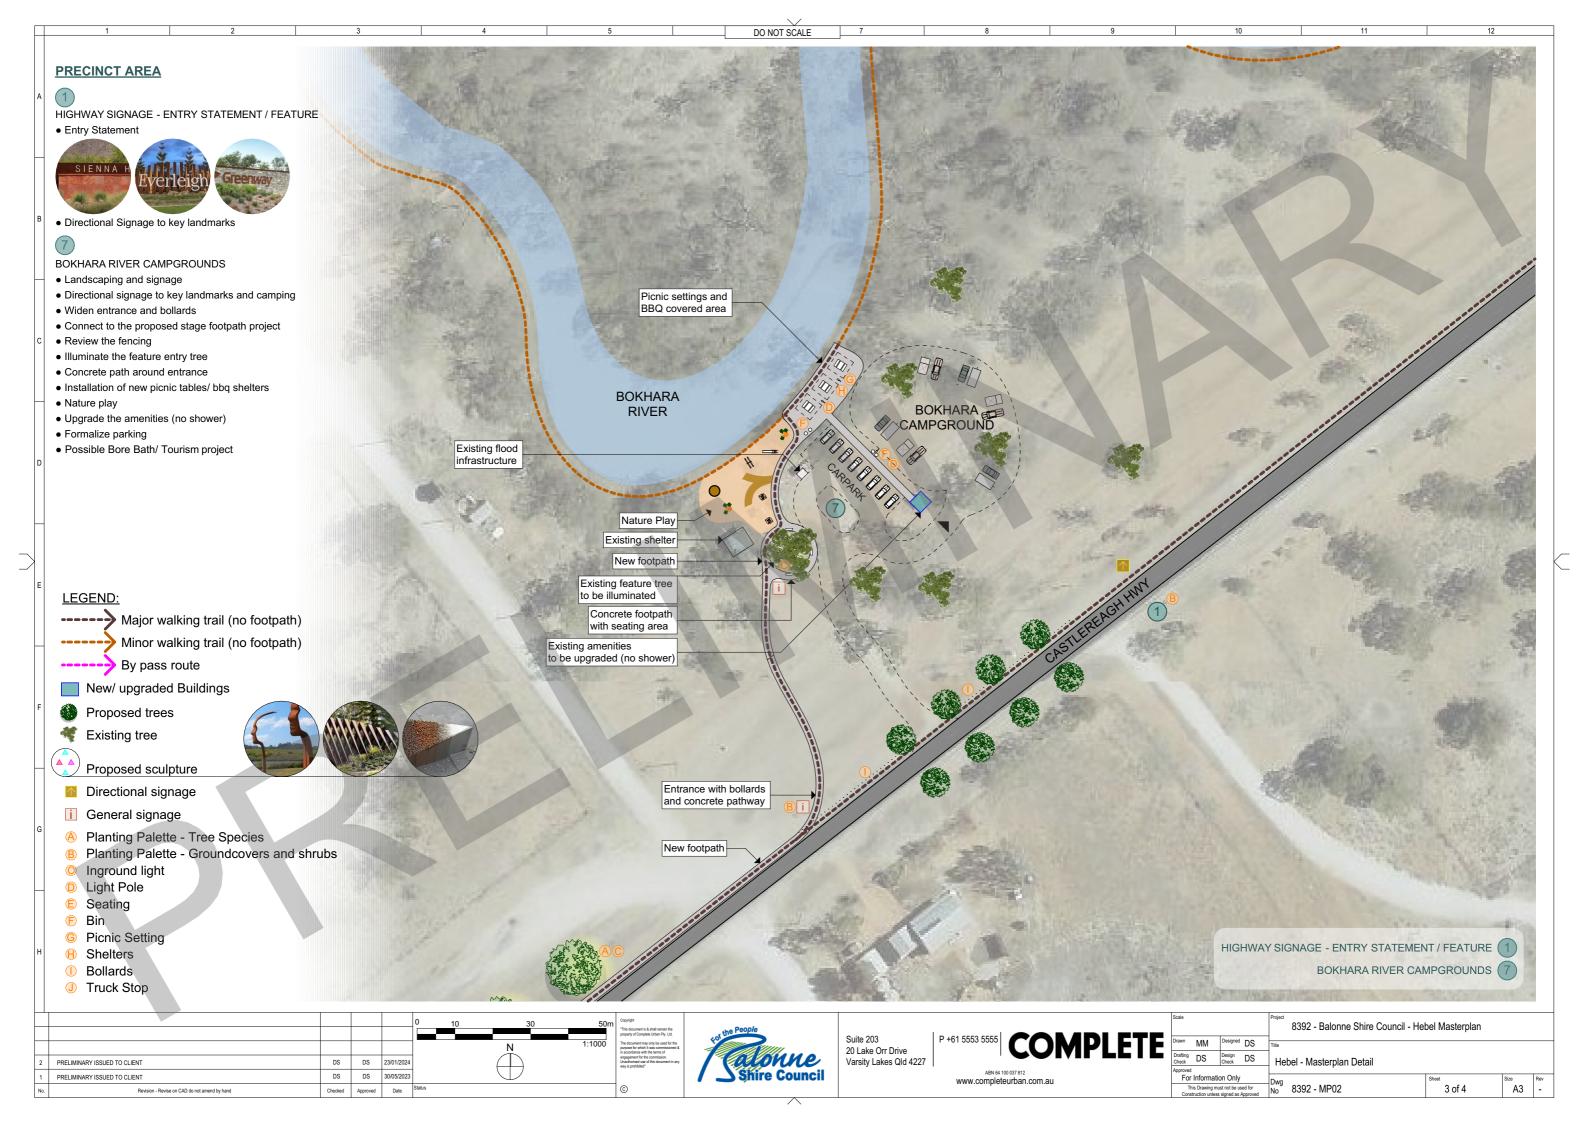

## **MATERIALS PALETTE**

Common name: Broughton Willow

Common name: Coastal jugflower

Colorbond

**Manor Red** 

furniture

BEST USED FOR:

- Powdercoated metal

- Timber furniture with powdercoated framing

Common name: Grey copperburr

Common name: River red gum

Colorbond Classic Cream BEST USED FOR: - Signage

**LIGHTING:** 

Concrete Path

www.greenlux.com.au Inground Series 02 IP67

Application

F BIN:

D LIGHT POLE:

www.greenlux.com.au Noble Series LED Street/ Garden Light

SIGNAGE:

A3 -

**FURNITURE:** 

E SEATING:

www.sparkfurniture.com.au

Gemtree seat

www.sparkfurniture.com.au . GatewayBin

PICNIC SETTING:

www.sparkfurniture.com.au Gemtree seat

H SHELTERS:

www.landmarkpro.com.au Longreach Series

BOLLARDS:

www.completeurban.com.au

https://outdoorstructures.com.au Shore Timber Bollards

PRELIMINARY ISSUED TO CLIENT DS 23/01/2024 DS DS 30/05/2023 PRELIMINARY ISSUED TO CLIENT Revision - Revise on CAD do not amend by hand

Suite 203 20 Lake Orr Drive Varsity Lakes Qld 4227

P +61 5553 5555

| I FTF                                                                       | Scale                         |                 |    | 8392 - Balonne Shire Council - Hebel Masterplan |        |
|-----------------------------------------------------------------------------|-------------------------------|-----------------|----|-------------------------------------------------|--------|
|                                                                             | Drawn MI                      | M Designe       | DS | Title                                           |        |
|                                                                             | Drafting DS                   | Design<br>Check | DS | Hebel - Materials Palette and Planting Palette  |        |
|                                                                             | Approved For Information Only |                 |    | Dwg                                             | Sheet  |
| This Drawing must not be used for<br>Construction unless signed as Approved |                               |                 |    | No 8392 -                                       | 4 of 4 |