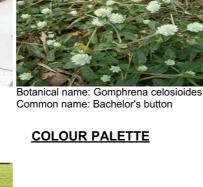

## **MATERIALS PALETTE**

Common name: Broughton Willow

Common name: Coastal jugflower

Colorbond

**Manor Red** 

furniture

BEST USED FOR:

- Powdercoated metal