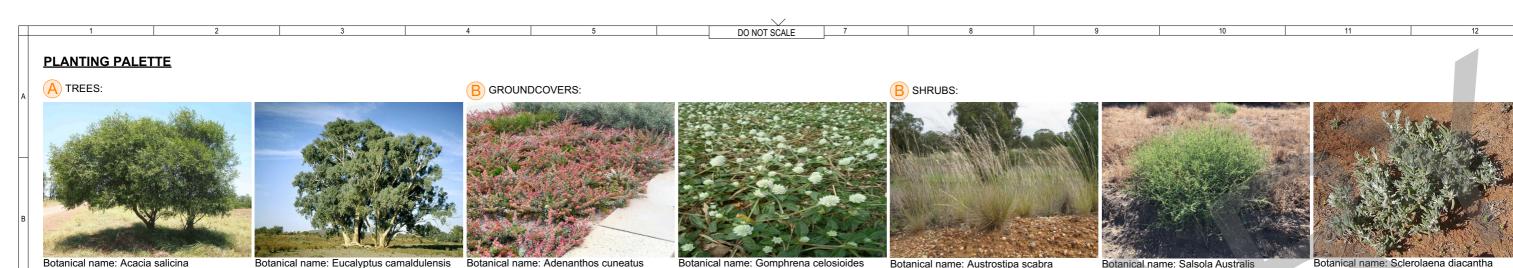

## **MATERIALS PALETTE**

Common name: Broughton Willow

Common name: Coastal jugflower

Colorbond

**Manor Red** 

furniture

BEST USED FOR:

- Powdercoated metal

- Timber furniture with powdercoated framing

Common name: Grey copperburr

Common name: River red gum

Colorbond Classic Cream BEST USED FOR: - Signage

**LIGHTING:** 

Concrete Path

www.greenlux.com.au Inground Series 02 IP67