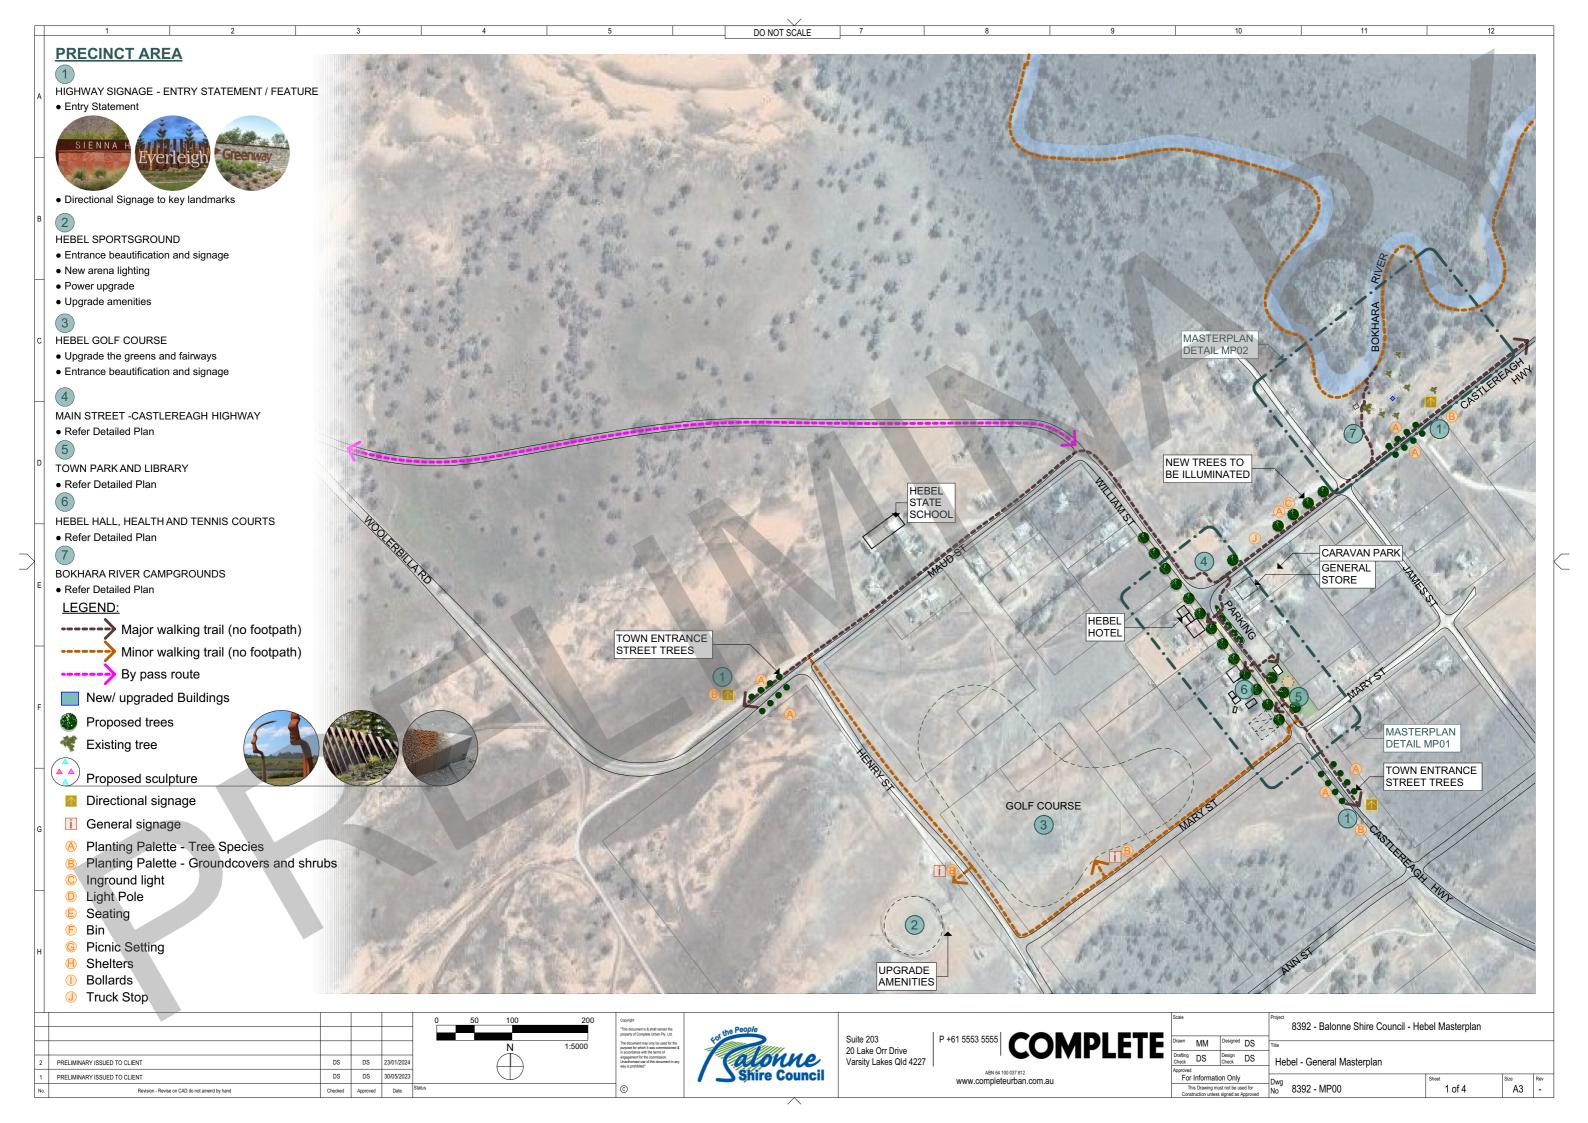

## **MATERIALS PALETTE**

Common name: Broughton Willow

Common name: Coastal jugflower

Colorbond

**Manor Red** 

furniture

BEST USED FOR:

- Powdercoated metal

- Timber furniture with powdercoated framing

Common name: Grey copperburr

Common name: River red gum

Colorbond Classic Cream BEST USED FOR: - Signage

**LIGHTING:** 

Concrete Path

www.greenlux.com.au Inground Series 02 IP67

Application

F BIN:

D LIGHT POLE:

www.greenlux.com.au Noble Series LED Street/ Garden Light

SIGNAGE:

A3 -

**FURNITURE:** 

E SEATING:

www.sparkfurniture.com.au

Gemtree seat

www.sparkfurniture.com.au . GatewayBin

PICNIC SETTING:

www.sparkfurniture.com.au Gemtree seat

H SHELTERS:

www.landmarkpro.com.au Longreach Series

BOLLARDS:

www.completeurban.com.au

https://outdoorstructures.com.au Shore Timber Bollards

PRELIMINARY ISSUED TO CLIENT DS 23/01/2024 DS DS 30/05/2023 PRELIMINARY ISSUED TO CLIENT Revision - Revise on CAD do not amend by hand

Suite 203 20 Lake Orr Drive Varsity Lakes Qld 4227

P +61 5553 5555

| I FTF                                                                       | Scale                         |                 |    | 8392 - Balonne Shire Council - Hebel Masterplan |        |
|-----------------------------------------------------------------------------|-------------------------------|-----------------|----|-------------------------------------------------|--------|
|                                                                             | Drawn MI                      | M Designe       | DS | Title                                           |        |
|                                                                             | Drafting DS                   | Design<br>Check | DS | Hebel - Materials Palette and Planting Palette  |        |
|                                                                             | Approved For Information Only |                 |    | Dwg                                             | Sheet  |
| This Drawing must not be used for<br>Construction unless signed as Approved |                               |                 |    | No 8392 -                                       | 4 of 4 |