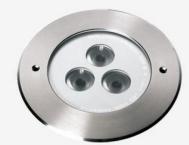

- Timber furniture with powdercoated framing

Common name: Grey copperburr

Common name: River red gum

Colorbond Classic Cream BEST USED FOR: - Signage

**LIGHTING:** 

Concrete Path

www.greenlux.com.au Inground Series 02 IP67